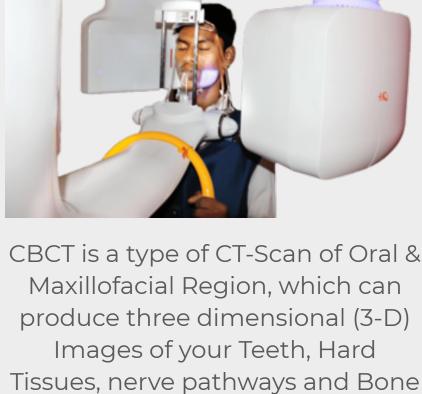

### At 32 Dental solutions we always strive to make sure our patients are diagnosed with the best and

newest technology. Therefore we are pleased to provide at our office, the latest advance in Dental Imaging—Cone Beam Computed Tomography (CBCT)

BEST IN CLASS DIGITAL CBCT **MACHINE** RAYSCAN Alpha Plus CBCT, A Samsung Subsidiary

in a Single Scan. Images obtained

with Cone Beam allow for more

precise Treatment Planning.

We Provide CBCT (Dental-CT Scan)