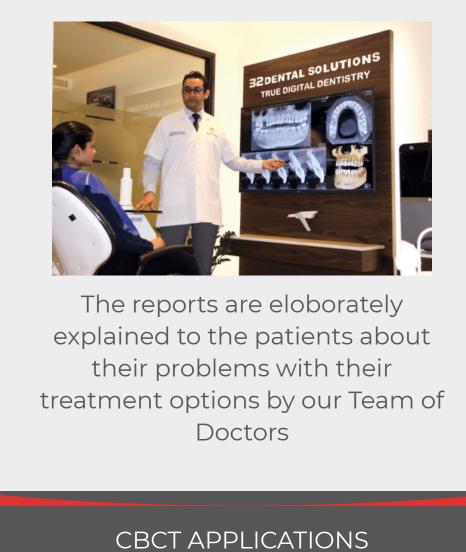

# We use Top of the Line On-Demand Software for CBCT

**Evaluation & Reporting** 

**CBCT EVALUATION** 

Image Reconstruction in 6

seconds with overall Comfortable

Experience

Investigated at back end by our Team of Doctors (Radiologists) and complete (e-Report) is made which is then provided to the patients.

**CBCT DISCUSSION** 

One on One CBCT Result

Discussion for your Treatment

when Required

The scans are thoroughly