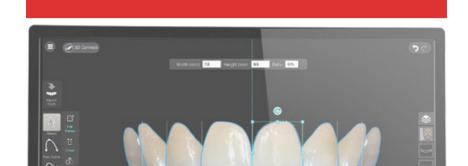

artificial.

5 Steps is what it takes to get your

Dazzling Smile using our In-house

3 Shape Smile designing Software

Step 1

We first take the preoperative pics

of our Patient's Front Teeth

Step 2

into our Software

Step 3

Step 5

Implementation the Digitally

Planned Treatment Results

SMILE MAKEOVER

PROCEDURES

Once Finished with the 3 Shape