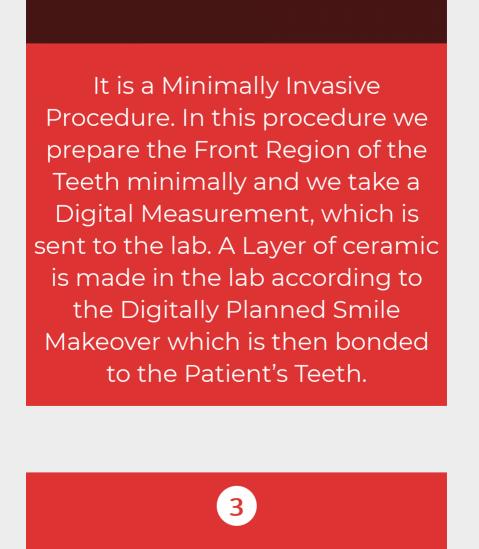

**VENEERS & LAMINATES** 

It is a Non Invasive Procedure. This

Procedure is generally selected

when minor correction is needed,

such as Filling Minor Gaps

**DENTAL CROWNS** 

It is an Invasive Procedure, done when extensive Correction is needed. After performing RCT, we do Crown Preparation & take Digital Measurement which is send to the Lab, where they make Crowns over it According to the Digitally Planned Smile Makeover. These Crowns are then Boned to the Patient's Teeth.