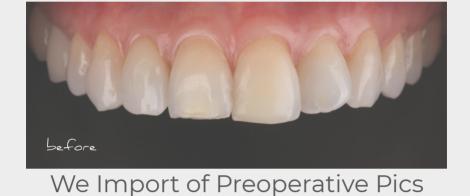

artificial.

5 Steps is what it takes to get your

Dazzling Smile using our In-house

3 Shape Smile designing Software

Step 1

We first take the preoperative pics

of our Patient's Front Teeth

Step 2