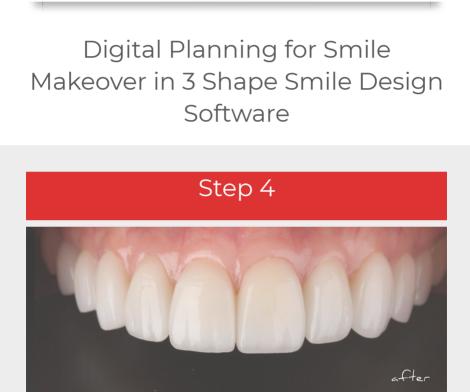

into our Software

Step 3

Step 5

Implementation the Digitally

Planned Treatment Results

SMILE MAKEOVER

PROCEDURES

Once Finished with the 3 Shape

Digital Smile Designing, we

Implement the Planned Design to

provide Dazzling Smile Makeover

to our Patients by various

Assessment & Discussion on the

Smile Designing Results

between the Teeth & Restoration of Fractured where we add Tooth Colored Filling Material (Composite) for Closing the Gaps according to the Digitally Planned Smile Makeover.